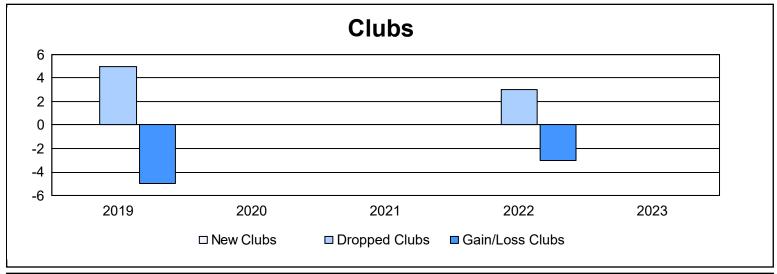

District 6 SE As of June 2023 Cumulative

| Year      | New<br>Clubs | Dropped<br>Clubs | Gain/<br>Loss<br>Clubs | New<br>Members | Charter<br>Members | Reinstate<br>Members | Transfer<br>Members | Total<br>Member<br>Added | Total<br>Members<br>Dropped | Gain/<br>Loss<br>Members |
|-----------|--------------|------------------|------------------------|----------------|--------------------|----------------------|---------------------|--------------------------|-----------------------------|--------------------------|
| 2018-2019 | 0            | 5                | -5                     | 44             | 0                  | 4                    | 4                   | 52                       | 101                         | -49                      |
| 2019-2020 | 0            | 0                | 0                      | 37             | 0                  | 9                    | 1                   | 47                       | 55                          | -8                       |
| 2020-2021 | 0            | 0                | 0                      | 17             | 0                  | 4                    | 4                   | 25                       | 73                          | -48                      |
| 2021-2022 | 0            | 3                | -3                     | 35             | 0                  | 0                    | 2                   | 37                       | 106                         | -69                      |
| 2022-2023 | 0            | 0                | 0                      | 41             | 0                  | 2                    | 3                   | 46                       | 63                          | -17                      |
| Average   | 0            | 2                | -2                     | 35             | 0                  | 4                    | 3                   | 41                       | 80                          | -38                      |