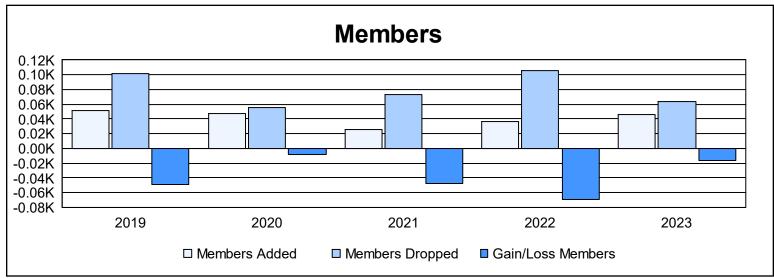

District 6 SE As of June 2023 Cumulative

| Year      | New<br>Clubs | Dropped<br>Clubs | Gain/<br>Loss<br>Clubs | New<br>Members | Charter<br>Members | Reinstate<br>Members | Transfer<br>Members | Total<br>Member<br>Added | Total<br>Members<br>Dropped | Gain/<br>Loss<br>Members |
|-----------|--------------|------------------|------------------------|----------------|--------------------|----------------------|---------------------|--------------------------|-----------------------------|--------------------------|
| 2018-2019 | 0            | 5                | -5                     | 44             | 0                  | 4                    | 4                   | 52                       | 101                         | -49                      |
| 2019-2020 | 0            | 0                | 0                      | 37             | 0                  | 9                    | 1                   | 47                       | 55                          | -8                       |
| 2020-2021 | 0            | 0                | 0                      | 17             | 0                  | 4                    | 4                   | 25                       | 73                          | -48                      |
| 2021-2022 | 0            | 3                | -3                     | 35             | 0                  | 0                    | 2                   | 37                       | 106                         | -69                      |
| 2022-2023 | 0            | 0                | 0                      | 41             | 0                  | 2                    | 3                   | 46                       | 63                          | -17                      |
| Average   | 0            | 2                | -2                     | 35             | 0                  | 4                    | 3                   | 41                       | 80                          | -38                      |